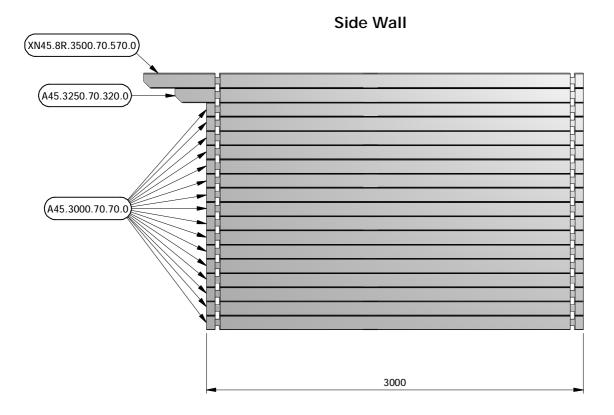

## Wall Layout for Rhine 40/30 (45mm)

All dimensions are approximate and subject to the limitations of the material used and the methods of manufacture Page 7