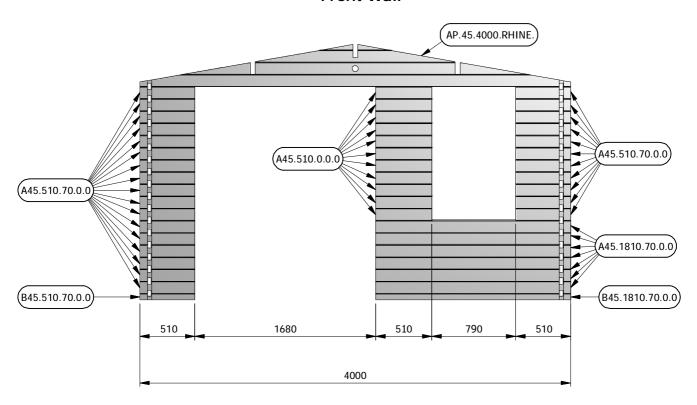

ls for floor and roof boards                                                   | 700 |
| SMB076 (45mm) Interlocking Window to Log Connecting Bracket                            | 8   |
| SMB078 (45mm) Interlocking Door to Log Connecting Bracket                              | 16  |
| Set of vents                                                                           | 2   |
| Door handle set and accessories                                                        | 1   |
| Window handle set and accessories                                                      | 1   |
| Generic Assembly Instructions for Log Cabins                                           | 1   |

We suggest preparing minimum overall base dimension of 4060x3060mm



## Wall Layout for Rhine 40/30 (45mm)

#### **Front Wall**



#### **Rear Wall**



All dimensions are approximate and subject to the limitations of the material used and the methods of manufacture Page 6

## Wall Layout for Rhine 40/30 (45mm)





All dimensions are approximate and subject to the limitations of the material used and the methods of manufacture Page 7

#### Purlin and Roof Installation for Rhine 40/30 (45mm)



All dimensions are approximate and subject to the limitations of the material used and the methods of manufacture Page 8



| INSULATION BOARDS     |     |
|-----------------------|-----|
| Description           | Qty |
| Panel A (1250x2500mm) | 3   |
| Panel K (415x2500mm)  | 6   |

| SCREWS AND METAL BRACKETS                  |     |
|--------------------------------------------|-----|
| Description