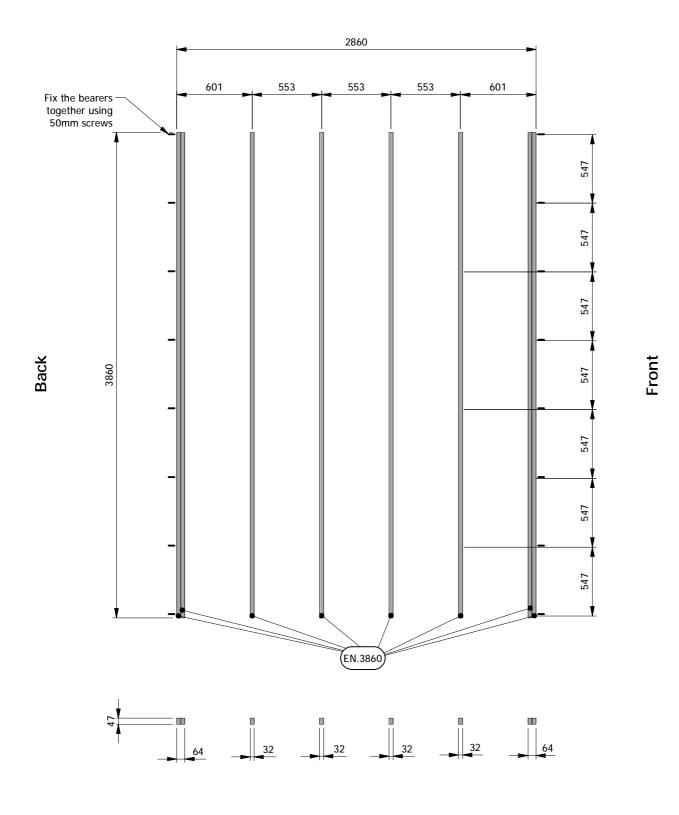

| 16  |
| 40mm nails for floor and roof boards                                                   | 700 |
| SMB076 (45mm) Interlocking Window to Log Connecting Bracket                            | 8   |
| SMB078 (45mm) Interlocking Door to Log Connecting Bracket                              | 16  |
| Set of vents                                                                           | 2   |
| Door handle set and accessories                                                        | 1   |
| Window handle set and accessories                                                      | 1   |
| Generic Assembly Instructions for Log Cabins                                           | 1   |

We suggest preparing minimum overall base dimension of 4060x3060mm



## Wall Layout for Rhine 40/30 (45mm)

#### **Front Wall**



#### **Rear Wall**



All dimensions are approximate and subject to the limitations of the material used and the methods of manufacture Page 6

## Wall Layout for Rhine 40/30 (45mm)





All dimensions are approximate and subject to the limitations of the material used and the methods of manufacture Page 7

#### Purlin and Roof Installation for Rhine 40/30 (45mm)



All dimensions are approximate and subject to the limitations of the material used and the methods of manufacture Page 8



| INSULATION BOARDS     |     |
|-----------------------|-----|
| Description           | Qty |
| Panel A (1250x2500mm) | 3   |
| Panel K (415x2500mm)  | 6   |

| SCREWS AND METAL BRACKETS                  |     |
|----------------------------