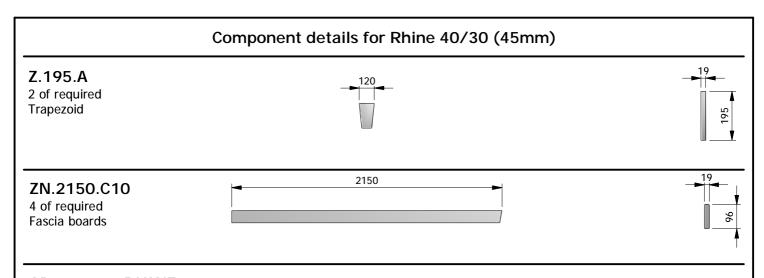

# E9 Double Door Assembly (45mm) 1 of required

| FIXINGS & ACCESSORIES                                                                  |     |
|----------------------------------------------------------------------------------------|-----|
| ITEM                                                                                   | QTY |
| 20mm screws for vents                                                                  | 9   |
| 35mm screws for SMB brackets, trapezoids, eaves edging, roof edge reinforcements, apex | 150 |
| trims and wind braces                                                                  |     |
| 50mm screws for fascia boards and bearers                                              | 28  |
| 55mm screws for floor trims                                                            | 28  |
| 70mm screws for bottom logs, door frame and purlins                                    | 45  |
| M6 x 80mm bolts and nuts for storm braces                                              | 8   |
| M6 x 25mm washers                                                                      | 16  |
| 40mm nails for floor and roof boards                                                   | 700 |
| SMB076 (45mm) Interlocking Window to Log Connecting Bracket                            | 8   |
| SMB078 (45mm) Interlocking Door to Log Connecting Bracket                              | 16  |
| Set of vents                                                                           | 2   |
| Door handle set and accessories                                                        | 1   |
| Window handle set and accessories                                                      | 1   |
| Generic Assembly Instructions for Log Cabins                                           | 1   |