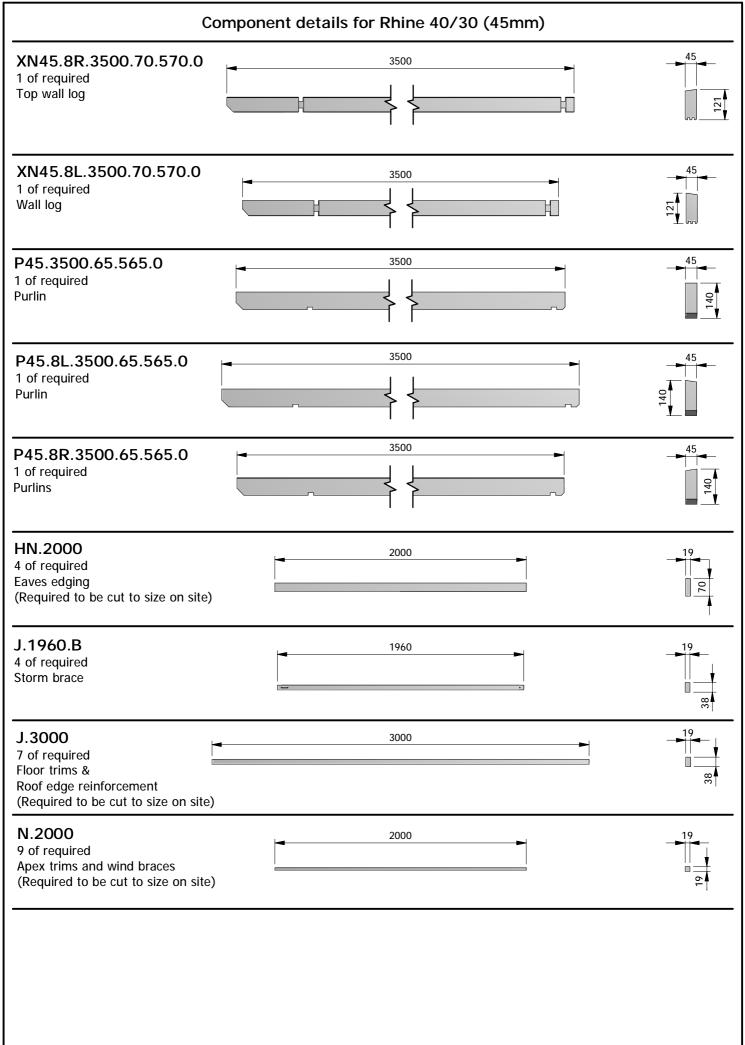

# E9 Double Door Assembly (45mm) 1 of required

| FIXINGS & ACCESSORIES                                                                  |     |
|----------------------------------------------------------------------------------------|-----|
| ITEM                                                                                   | QTY |
| 20mm screws for vents                                                                  | 9   |
| 35mm screws for SMB brackets, trapezoids, eaves edging, roof edge reinforcements, apex | 150 |
| trims and wind braces                                                                  |     |
| 50mm screws for fascia boards and bearers                                              | 28  |
| 55mm screws for floor trims                                                            | 28  |
| 70mm screws for bottom logs, door frame and purlins                                    | 45  |
| M6 x 80mm bolts and nuts for storm braces                                              | 8   |
| M6 x 25mm washers                                                                      | 16  |
| 40mm nails for floor and roof boards                                                   | 700 |
| SMB076 (45mm) Interlocking Window to Log Connecting Bracket                            | 8   |
| SMB078 (45mm) Interlocking Door to Log Connecting Bracket                              | 16  |
| Set of vents                                                                           | 2   |
| Door handle set and accessories                                                        | 1   |
| Window handle set and accessories                                                      | 1   |
| Generic Assembly Instructions for Log Cabins                                           | 1   |