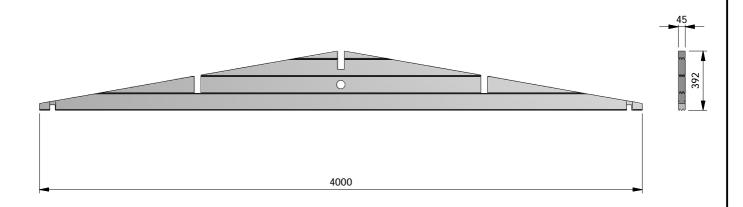

#### AP.45.4000.RHINE.

2 of required Apex

We suggest preparing minimum overall base dimension of 4060x3060mm