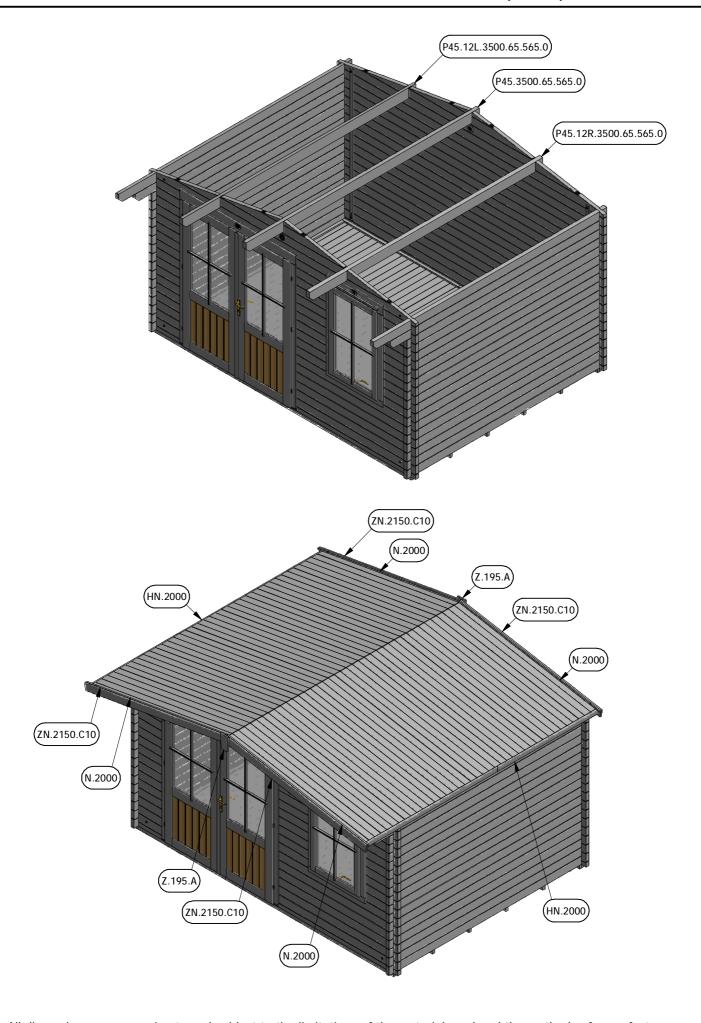

#### Purlin and Roof Installation for Rhine 40/30 (45mm)

All dimensions are approximate and subject to the limitations of the material used and the methods of manufacture Page 8

| INSULATION BOARDS     |     |
|-----------------------|-----|
| Description           | Qty |
| Panel A (1250x2500mm) | 3   |
| Panel K (415x2500mm)  | 6   |