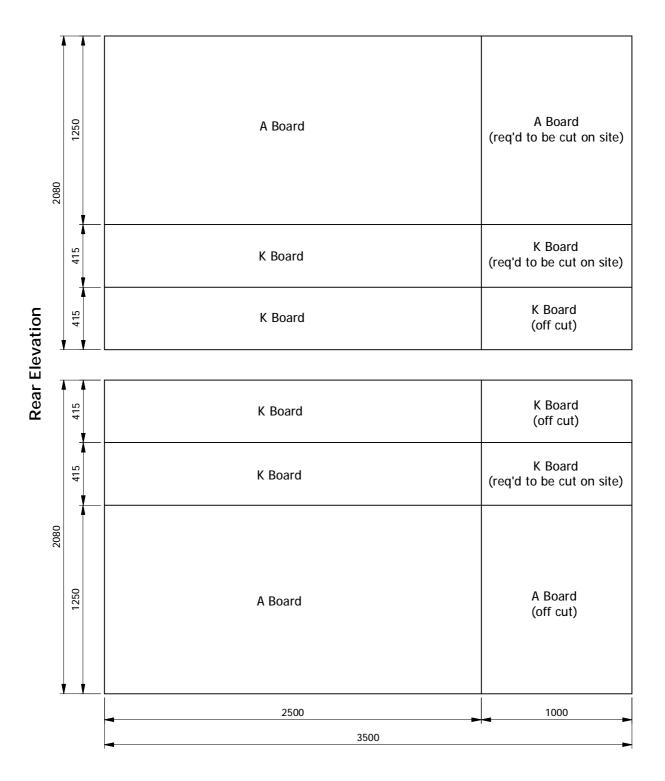

#### **Rear Wall**

All dimensions are approximate and subject to the limitations of the material used and the methods of manufacture Page 6

#### Purlin and Roof Installation for Rhine 40/30 (45mm)

All dimensions are approximate and subject to the limitations of the material used and the methods of manufacture Page 8

| INSULATION BOARDS     |     |
|-----------------------|-----|
| Description           | Qty |
| Panel A (1250x2500mm) | 3   |
| Panel K (415x2500mm)  | 6   |