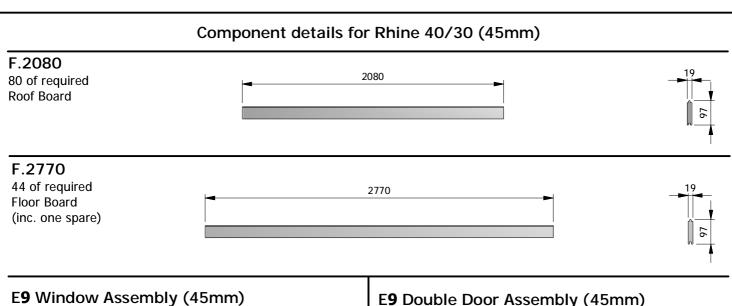

## **INSTALLATION MANUAL**

Rhine 40/30 (45mm) Log Cabin



## Important!

If you have bought shingles, please use our provided shingle installation instructions.

Unique Cabin Reference Number

www.dunsterhouse.co.uk







#### AP.45.4000.RHINE.

2 of required Apex





# 1 of required



# E9 Double Door Assembly (45mm) 1 of required



| FIXINGS & ACCESSORIES                                                                  |     |
|----------------------------------------------------------------------------------------|-----|
| ITEM                                                                                   | QTY |
| 20mm screws for vents                                                                  | 9   |
| 35mm screws for SMB brackets, trapezoids, eaves edging, roof edge reinforcements, apex | 150 |
| trims and wind braces                                                                  |     |
| 50mm screws for fascia boards and bearers                                              | 28  |
| 55mm screws for floor trims