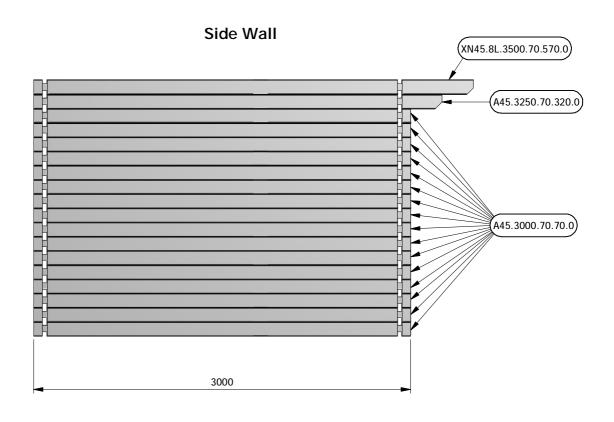

## Wall Layout for Rhine 40/30 (45mm)

All dimensions are approximate and subject to the limitations of the material used and the methods of manufacture Page 7