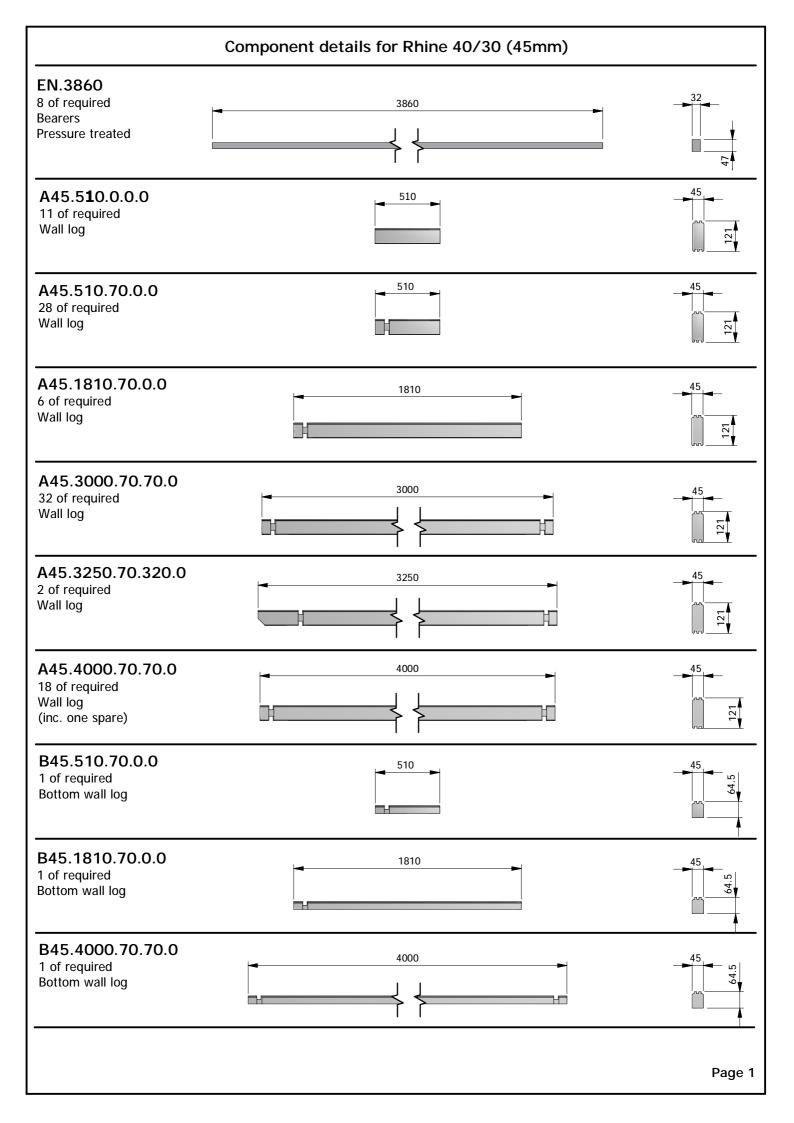

# E9 Double Door Assembly (45mm) 1 of required

| FIXINGS & ACCESSORIES                                                                  |     |
|----------------------------------------------------------------------------------------|-----|
| ITEM                                                                                   | QTY |
| 20mm screws for vents                                                                  | 9   |
| 35mm screws for SMB brackets, trapezoids, eaves edging, roof edge reinforcements, apex | 150 |
| trims and wind braces                                                                  |     |
| 50mm screws for fascia boards and bearers                                              | 28  |
| 55mm screws for floor trims                                                            | 28  |
| 70mm screws for bottom logs, door frame and purlins                                    | 45  |
| M6 x 80mm bolts and nuts for storm braces                                              | 8   |
| M6 x 25mm washers                                                                      | 16  |
| 40mm nails for floor and roof boards                                                   | 700 |
| SMB076 (45mm) Interlocking Window to Log Connecting Bracket                            | 8   |
| SMB078 (45mm) Interlocking Door to Log Connecting Bracket                              | 16  |
| Set of vents                                                                           | 2   |
| Door handle set and accessories                                                        | 1   |
| Window handle set and accessories                                                      | 1   |
| Generic Assembly Instructions for Log Cabins                                           | 1   |