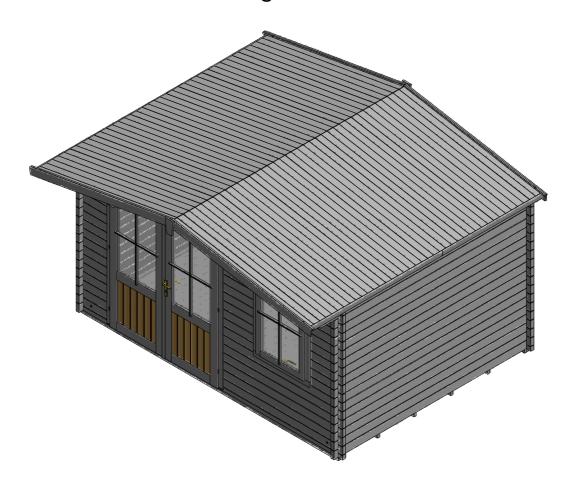

## **INSTALLATION MANUAL**

Rhine 40/30 (45mm) Log Cabin



## Important!

If you have bought shingles, please use our provided shingle installation instructions.

Unique Cabin Reference Number

www.dunsterhouse.co.uk







#### AP.45.4000.RHINE.

2 of required Apex





# 1 of required



# E9 Double Door Assembly (45mm) 1 of required



| FIXINGS & ACCESSORIES                                                                  |     |
|----------------------------------------------------------------------------------------|-----|
| ITEM                                                                                   | QTY |
| 20mm screws for vents                                                                  | 9   |
| 35mm screws for SMB brackets, trapezoids, eaves edging, roof edge reinforcements, apex | 150 |
| trims and wind braces