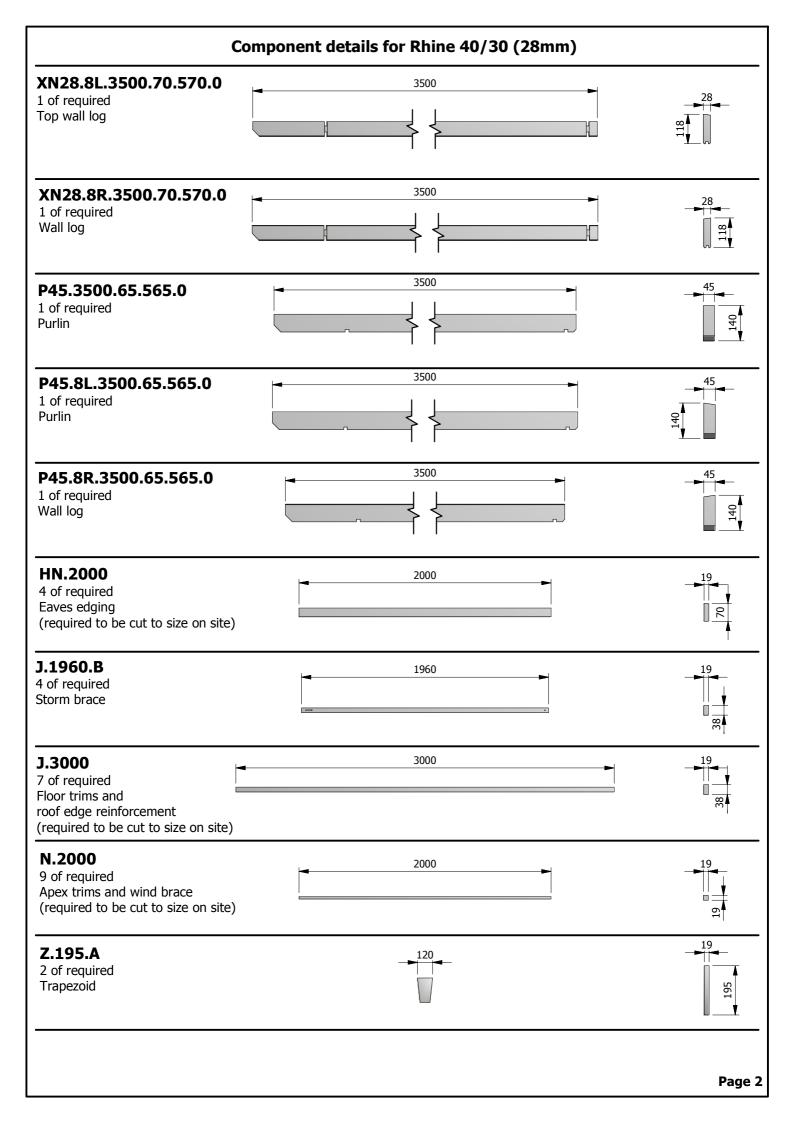

# Important!

If you have bought shingles, please use our provided shingle installation instructions.

Unique Cabin Reference Number.

www.dunsterhouse.co.uk

| FIXINGS & ACCESSORIES                                                                          |     |
|------------------------------------------------------------------------------------------------|-----|
| ITEM                                                                                           | QTY |
| 20 mm screws to vents                                                                          | 9   |
| 35 mm screws trapezoids, Eaves edging, roof (J) trim, fascia board to wind brace, SMB brackets | 120 |
| 50 mm screws for fascia boards to Purlins & bearers                                            | 28  |
| 55mm screws for floor trim (J)                                                                 | 28  |
| 70 mm screws for bottom logs & door frame & Purlins                                            | 44  |
| 60 mm M6 bolt                                                                                  | 8   |
| M6x25 mm Washers                                                                               | 16  |
| M6 Nuts                                                                                        | 8   |
| 40mm nails for floor and roof boards                                                           | 700 |
| SMB075 (28) Interlocking Window to Log Connecting bracket                                      | 8   |
| SMB077 (28) Interlocking Door to Log Connecting bracket                                        | 16  |
| Sets of vents                                                                                  | 2   |
| Door handles and accessories                                                                   | 1   |
| Window handle set & accessories                                                                | 1   |
| Generic Assembly Instructions for Log Cabins                                                   | 1   |