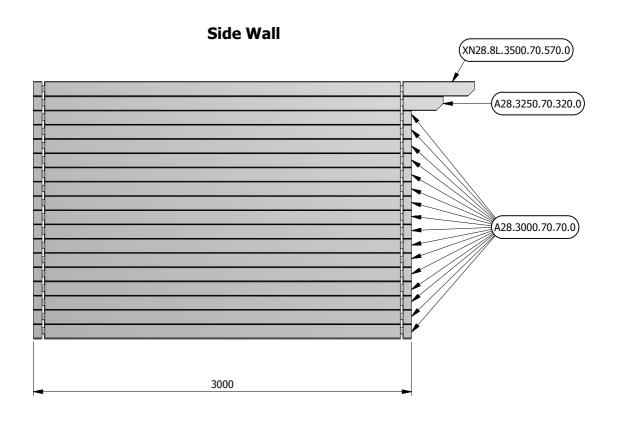

## Wall Layout for Rhine 40/30 (28mm)

## Wall Layout for Rhine 40/30 (28mm)

All dimensions are approximate and subject to the limitations of the material used and the methods of manufacture Page 7