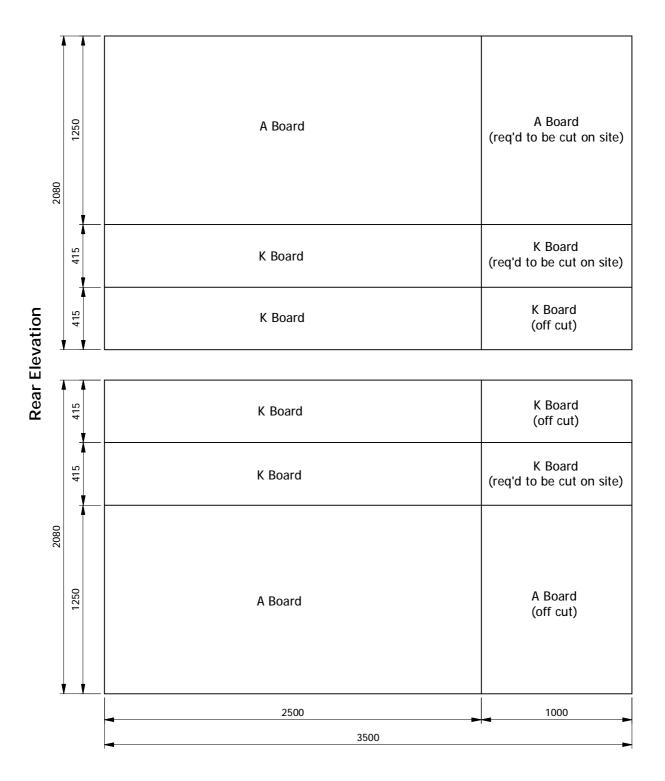

#### **Rear Wall**

All dimensions are approximate and subject to the limitations of the material used and the methods of manufacture Page 6

## Wall Layout for Rhine 40/30 (28mm)

All dimensions are approximate and subject to the limitations of the material used and the methods of manufacture Page 7

### Purlin and Roof Installation for Rhine 40/30 (28mm)

| INSULATION BOARDS     |     |
|-----------------------|-----|
| Description           | Qty |
| Panel A (1250x2500mm) | 3   |
| Panel K (415x2500mm)  | 6   |