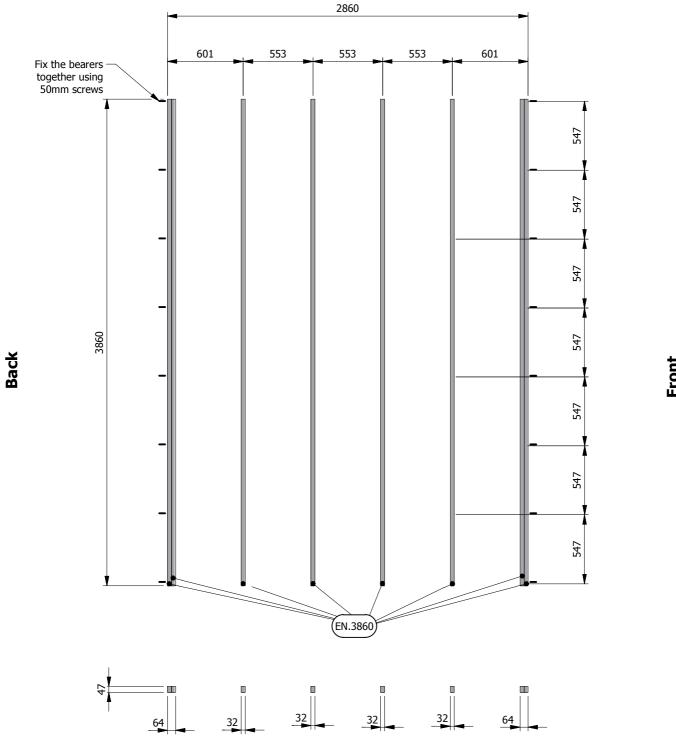

### Log Cabin Bearer Layout Rhine 40/30 We suggest preparing minimum overall base dimension of 4060x3060mm