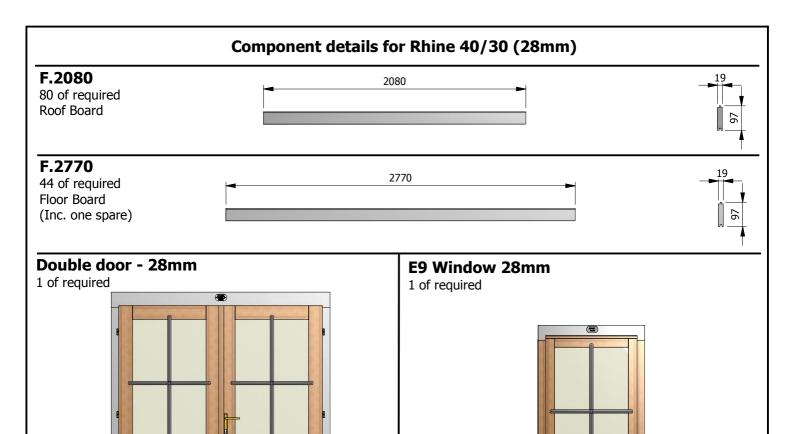

# Important!

If you have bought shingles, please use our provided shingle installation instructions.

Unique Cabin Reference Number.

www.dunsterhouse.co.uk

| FIXINGS & ACCESSORIES                                                                          |     |
|------------------------------------------------------------------------------------------------|-----|
| ITEM                                                                                           | QTY |
| 20 mm screws to vents                                                                          | 9   |
| 35 mm screws trapezoids, Eaves edging, roof (J) trim, fascia board to wind brace, SMB brackets | 120 |
| 50 mm screws for fascia boards to Purlins & bearers                                            | 28  |
| 55mm screws for floor trim (J)                                                                 | 28  |
| 70 mm screws for bottom logs & door frame & Purlins                                            | 44  |
| 60 mm M6 bolt                                                                                  | 8   |
| M6x25 mm Washers                                                                               | 16  |
| M6 Nuts                                                                                        | 8   |
| 40mm nails for floor and roof boards                                                           | 700 |
| SMB075 (28) Interlocking Window to Log Connecting bracket                                      | 8   |
| SMB077 (28) Interlocking Door to Log Connecting bracket                                        | 16  |
| Sets of vents                                                                                  | 2   |
| Door handles and accessories                                                                   | 1   |
| Window handle set & accessories                                                                | 1   |
| Generic Assembly Instructions for Log Cabins                                                   | 1   |