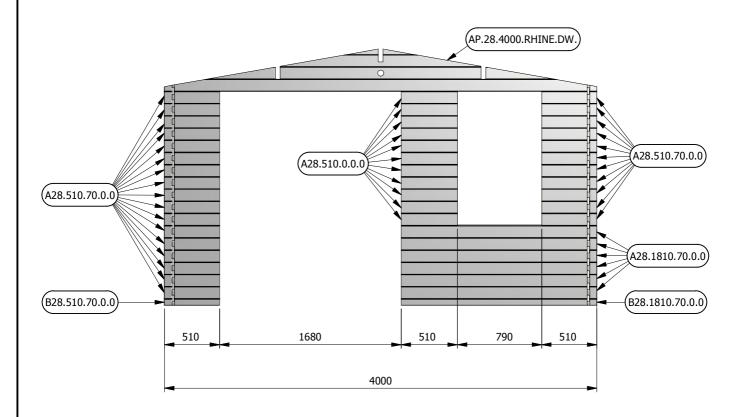

SMB075 (28) Interlocking Window to Log Connecting bracket                                      | 8   |
| SMB077 (28) Interlocking Door to Log Connecting bracket                                        | 16  |
| Sets of vents                                                                                  | 2   |
| Door handles and accessories                                                                   | 1   |
| Window handle set & accessories                                                                | 1   |
| Generic Assembly Instructions for Log Cabins                                                   | 1   |

### Log Cabin Bearer Layout Rhine 40/30 We suggest preparing minimum overall base dimension of 4060x3060mm



## Wall Layout for Rhine 40/30 (28mm)

#### **Front Wall**



#### **Rear Wall**



All dimensions are approximate and subject to the limitations of the material used and the methods of manufacture Page 6

## Wall Layout for Rhine 40/30 (28mm)





All dimensions are approximate and subject to the limitations of the material used and the methods of manufacture Page 7

### Purlin and Roof Installation for Rhine 40/30 (28mm)





| INSULATION BOARDS     |     |
|-----------------------|-----|
| Description           | Qty |
| Panel A (1250x2500mm) | 3   |
| Panel K (415x2500mm)  | 6   |

| SCREWS AND METAL BRACKETS                  |     |
|--------------------------------------------|-----|
| Description                                | Qty |
| Diameter 3x50mm Screws for roof insulation | 150 |
| Diameter 3x20mm Screws for metal brackets  | 50  |
|