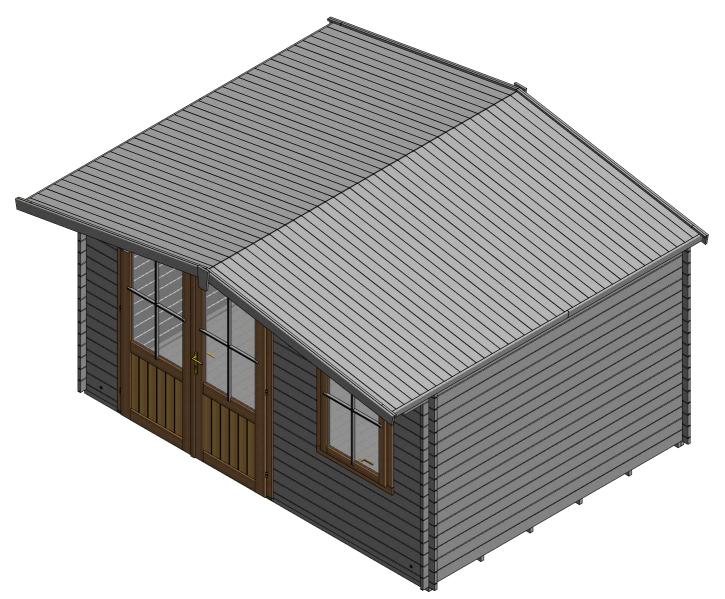

## **INSTALLATION MANUAL**

Rhine 40/30 (28mm) Log cabin



# Important!

If you have bought shingles, please use our provided shingle installation instructions.

Unique Cabin Reference Number.

www.dunsterhouse.co.uk









| FIXINGS & ACCESSORIES                                                                          |     |
|------------------------------------------------------------------------------------------------|-----|
| ITEM                                                                                           | QTY |
| 20 mm screws to vents                                                                          | 9   |
| 35 mm screws trapezoids, Eaves edging, roof (J) trim, fascia board to wind brace, SMB brackets | 120 |
| 50 mm screws for fascia boards to Purlins & bearers                                            | 28  |
|