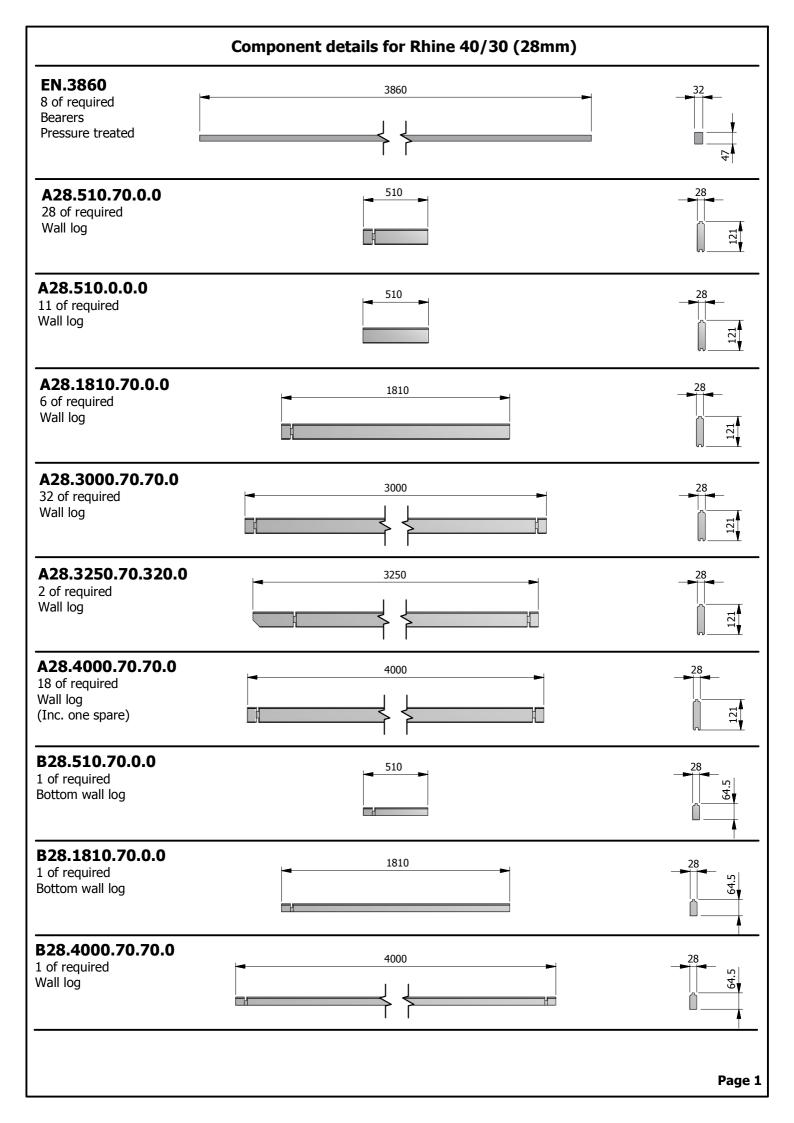

# Important!

If you have bought shingles, please use our provided shingle installation instructions.

Unique Cabin Reference Number.

www.dunsterhouse.co.uk

| FIXINGS & ACCESSORIES                                                                          |     |
|------------------------------------------------------------------------------------------------|-----|
| ITEM                                                                                           | QTY |
| 20 mm screws to vents                                                                          | 9   |
| 35 mm screws trapezoids, Eaves edging, roof (J) trim, fascia board to wind brace, SMB brackets | 120 |
| 50 mm screws for fascia boards to Purlins & bearers                                            | 28  |
| 55mm screws for floor trim (J)                                                                 | 28  |
| 70 mm screws for bottom logs & door frame & Purlins                                            | 44  |
| 60 mm M6 bolt                                                                                  | 8   |
| M6x25 mm Washers                                                                               | 16  |
| M6 Nuts                                                                                        | 8   |
| 40mm nails for floor and roof boards                                                           | 700 |
| SMB075 (28) Interlocking Window to Log Connecting bracket                                      | 8   |
| SMB077 (28) Interlocking Door to Log Connecting bracket                                        | 16  |
| Sets of vents                                                                                  | 2   |
| Door handles and accessories                                                                   | 1   |
| Window handle set & accessories                                                                | 1   |
| Generic Assembly Instructions for Log Cabins                                                   | 1   |