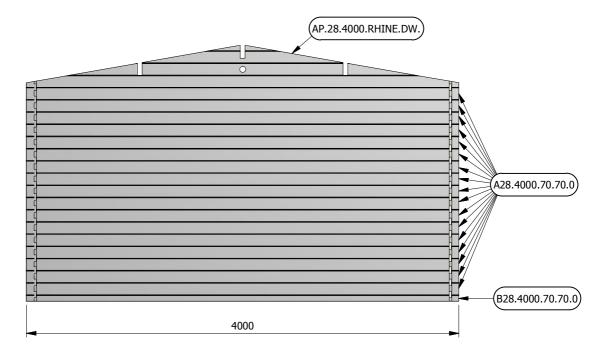

#### **Rear Wall**

All dimensions are approximate and subject to the limitations of the material used and the methods of manufacture Page 6

## Wall Layout for Rhine 40/30 (28mm)

All dimensions are approximate and subject to the limitations of the material used and the methods of manufacture Page 7