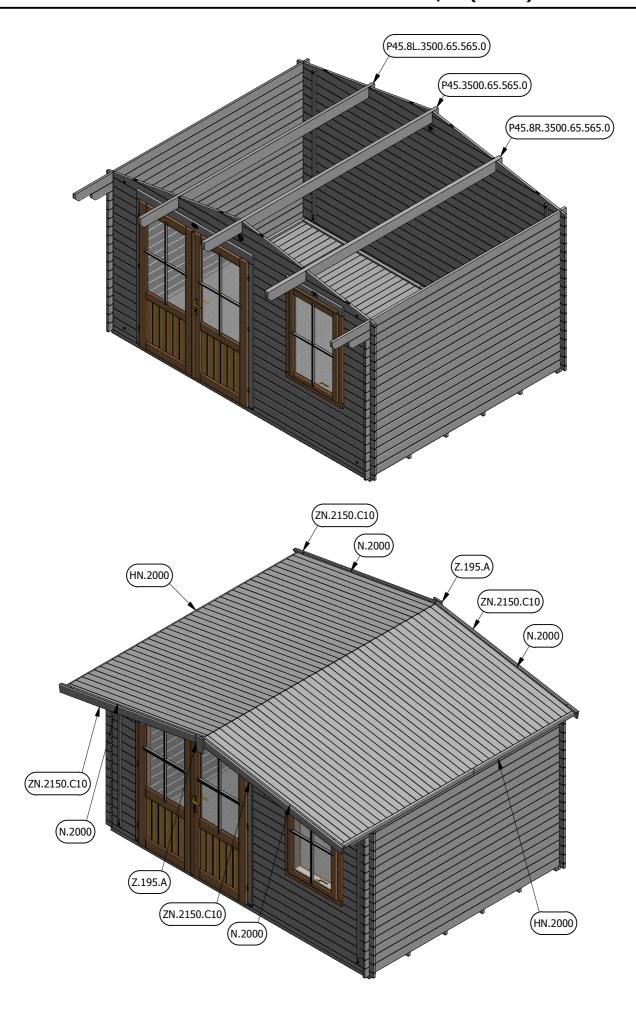

### Purlin and Roof Installation for Rhine 40/30 (28mm)

| INSULATION BOARDS     |     |
|-----------------------|-----|
| Description           | Qty |
| Panel A (1250x2500mm) | 3   |
| Panel K (415x2500mm)  | 6   |