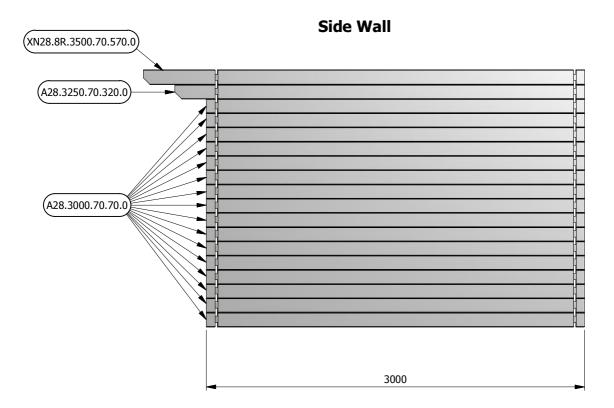

## Wall Layout for Rhine 40/30 (28mm)

## Wall Layout for Rhine 40/30 (28mm)

All dimensions are approximate and subject to the limitations of the material used and the methods of manufacture Page 7